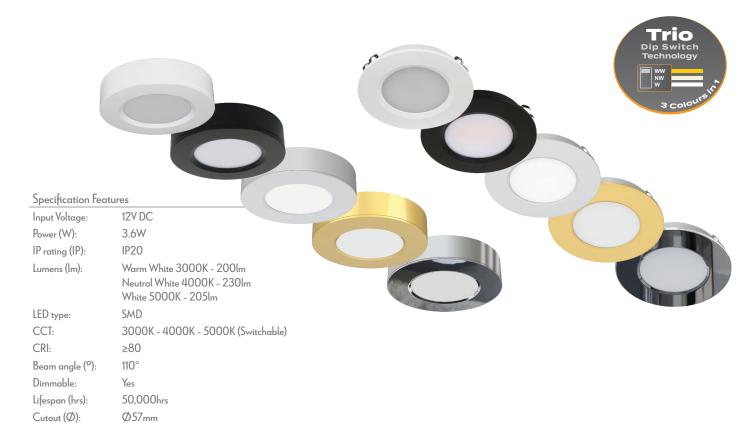

## Description

Introducing the ASTRA LED cabinet lighting series. The ASTRA is an alternative to the traditional halogen light sources. The ASTRA features a high output LED package to offer superior performance and light over the working area whilst only consuming a total 3.6W of energy. The ASTRA offers two mounting options to cover a wide range of applications.

These include recessed mounting or surface mounting. Smooth even lighting is provided from a single light point and frosted lens.

Available in White, Black, Silver, Satin Brass and Polished Chrome colour options. Tricolour switchable: choose between Warm White 3000K, Neutral White 4000K, or White 5000K colour temperatures with the flick of a dip switch. Requires 12V DC Constant Voltage LED Driver.

## Diagrams / Additional

| Item No.   | Variant |       |       |       |       | CCT  |
|------------|---------|-------|-------|-------|-------|------|
|            | Wht     | Blk   | Slr   | Sbr   | Chr   |      |
| ASTRA-TRIO | 21516   | 21517 | 21518 | 21519 | 21520 | TRIO |